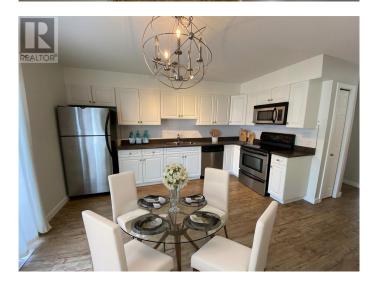

#### \$310,000

2 Bedroom, 2.00 Bathroom, 1,450 sqft Single Family on 1.00 Acres

Black Forest Village, Invermere, British Columbia

Welcome to this bright, inviting 2 bedroom, 2 bathroom townhouse in the popular Black Forest Village complex in Invermere, BC – a prime location for year-round recreation and adventures! Whether you're skiing in the winter, hiking, golfing in the summer, or enjoying peaceful lakeside activities, this home is perfectly situated for access to the Valley's many options for outdoor enthusiasts. Just a stone's throw from Highway 93/95, you're minutes from the Valleyâ€<sup>™</sup>s top recreational destinations, in addition to the amenities and services the community offers. Unique local shops, casual and fine dining – something for everyone. This townhouse features an abundance of natural light, filling every room with a warm and inviting atmosphere. Modern vinyl flooring runs throughout, providing both style and low maintenance. The spacious bedrooms include large closets for ample storage. The bright kitchen features stainless steel appliances and plenty of room for dining. and A versatile bonus room awaits – perfect for a home office, exercise room, or any flex space you need. The built-in vacuum adds that extra convenience on cleaning day. With its unbeatable location, this townhouse offers the perfect blend of outdoor adventure and mountain living. Whether a vacation home, investment property or a year-round home, this property has everything you need to enjoy the best that the Columbia Valley has to offer.

## Amenities

| Amenities<br>Features<br>Parking Spaces<br>Parking<br># of Garages<br>View | Golf Nearby, Recreation, Schools, Shopping, Ski area<br>One Balcony<br>2<br>Attached Garage, See Remarks<br>1<br>Mountain view |
|----------------------------------------------------------------------------|--------------------------------------------------------------------------------------------------------------------------------|
| Interior<br>Appliances<br>Heating<br># of Stories                          | Refrigerator, Dishwasher, Dryer, Range - Electric, Microwave, Washer<br>Electric Forced air<br>3                               |
| Exterior                                                                   |                                                                                                                                |