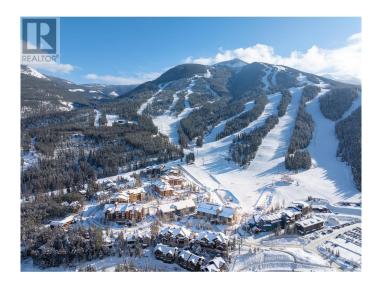

## \$305,000

1 Bedroom, 1.00 Bathroom, 560 sqft Single Family on 1.00 Acres

PANORAMA SPRINGS, Panorama, British Columbia

TOP FLOOR, 1Bed 1Bath fully furnished in beautiful condition, fireplace and great location. Facing up towards the ski hill on the quiet side o the building. This building has direct access to the heated outdoor pools and is situated in the heart of Panorama Resort, a true ski in - ski out location, with ski lockers assigned to this unit. (Plus GST) \*The couch in the photos has been replaced with a new chocolate brown sofa bed (id:36535)

## **Amenities**

Amenities Golf Nearby, Recreation, Ski area

Features Cul-de-sac

Parking Spaces 1

Parking Heated Garage, Parkade, Underground

View Mountain view, View (panoramic)

Has Pool Yes

Pool Inground pool, Outdoor pool, Pool