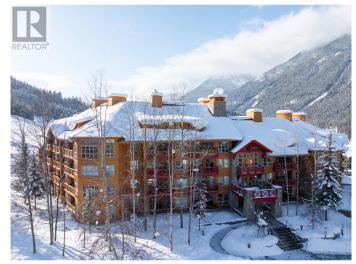

## \$305,000

1 Bedroom, 1.00 Bathroom, 560 sqft Single Family on 1.00 Acres

PANORAMA SPRINGS, Panorama, British Columbia

TOP FLOOR, 1Bed 1Bath fully furnished in beautiful condition, fireplace and great location. Facing up towards the ski hill on the quiet side o the building. This building has direct access to the heated outdoor pools and is situated in the heart of Panorama Resort, a true ski in - ski out location, with ski lockers assigned to this unit. (Plus GST) \*The couch in the photos has been replaced with a new chocolate brown sofa bed (id:36535)

# **Community Information**

Address 2080 Summit Drive Unit# 508

Subdivision PANORAMA SPRINGS

City Panorama

State British Columbia

Zip Code V0A1T0