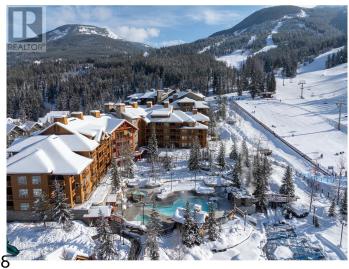

## \$305,000

1 Bedroom, 1.00 Bathroom, 560 sqft Single Family on 1.00 Acres

PANORAMA SPRINGS, Panorama, British Columbia

TOP FLOOR, 1Bed 1Bath fully furnished in beautiful condition, fireplace and great location. Facing up towards the ski hill on the quiet side o the building. This building has direct access to the heated outdoor pools and is situated in the heart of Panorama Resort, a true ski in - ski out location, with ski lockers assigned to this unit. (Plus GST) \*The couch in the photos has been replaced with a new chocolate brown sofa bed (id:36535)

## **Amenities**

Amenities Golf Nearby, Recreation, Ski area

Features Cul-de-sac

Parking Spaces 1

Parking Heated Garage, Parkade, Underground

View Mountain view, View (panoramic)

Has Pool Yes

Pool Inground pool, Outdoor pool, Pool