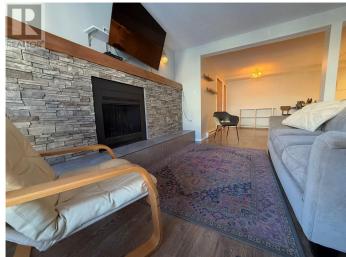

#### \$248,400

1 Bedroom, 1.00 Bathroom, 671 sqft Recreational on 1.00 Acres

Panorama, Panorama, British Columbia

This updated one-bedroom, one-bathroom unit in the sought-after Horsethief Lodge at Lower Mountain Panorama Village is the ultimate getaway. Perfectly positioned just steps from the Toby chairlift and Village Gondola, this mountain property offers unparalleled access to year-round adventure. After a day on the slopes or exploring the mountain trails, unwind in the nearby hot tubs, only moments from your door. Nestled among the trees with breathtaking mountain views, this property seamlessly combines comfort, convenience, and natural beauty an opportunity not to be missed. (id:36535)

#### Interior

Appliances Refrigerator, Dishwasher, Dryer, Range - Electric, Microwave, Washer

Heating Electric Baseboard heaters, See remarks

Fireplace Yes
Fireplace Fuel Wood

Fireplace Type Conventional