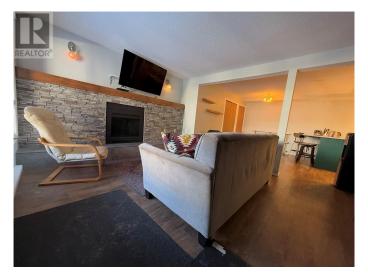

#### \$248,400

1 Bedroom, 1.00 Bathroom, 671 sqft Recreational on 1.00 Acres

Panorama, Panorama, British Columbia

This updated one-bedroom, one-bathroom unit in the sought-after Horsethief Lodge at Lower Mountain Panorama Village is the ultimate getaway. Perfectly positioned just steps from the Toby chairlift and Village Gondola, this mountain property offers unparalleled access to year-round adventure. After a day on the slopes or exploring the mountain trails, unwind in the nearby hot tubs, only moments from your door. Nestled among the trees with breathtaking mountain views, this property seamlessly combines comfort, convenience, and natural beauty an opportunity not to be missed. (id:36535)

#### Interior

Appliances Refrigerator, Dishwasher, Dryer, Range - Electric, Microwave, Washer

Heating Electric Baseboard heaters, See remarks

Fireplace Yes
Fireplace Fuel Wood

Fireplace Type Conventional