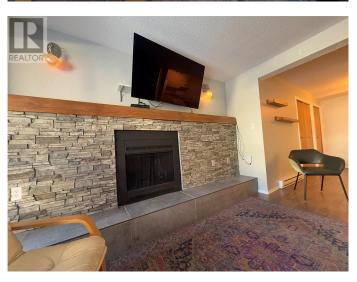

#### \$248,400

1 Bedroom, 1.00 Bathroom, 671 sqft Recreational on 1.00 Acres

Panorama, Panorama, British Columbia

This updated one-bedroom, one-bathroom unit in the sought-after Horsethief Lodge at Lower Mountain Panorama Village is the ultimate getaway. Perfectly positioned just steps from the Toby chairlift and Village Gondola, this mountain property offers unparalleled access to year-round adventure. After a day on the slopes or exploring the mountain trails, unwind in the nearby hot tubs, only moments from your door. Nestled among the trees with breathtaking mountain views, this property seamlessly combines comfort, convenience, and natural beauty an opportunity not to be missed. (id:36535)

#### Interior

Appliances Refrigerator, Dishwasher, Dryer, Range - Electric, Microwave, Washer

Heating Electric Baseboard heaters, See remarks

Fireplace Yes
Fireplace Fuel Wood

Fireplace Type Conventional