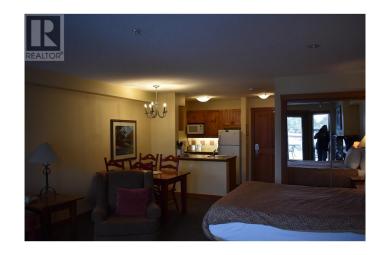

#### \$194,900

0 Bedroom, 1.00 Bathroom, 505 sqft Single Family on 1.00 Acres

Panorama, Panorama, British Columbia

This is a very welcoming Studio located in the building with the Panorama Springs pools, just pop down the stairs and you can be swimming. This is a fully furnished unit ready for your use. The bonus with this unit it has arguably the largest private balcony in any of the upper village condos. Please check all dimensions. GST Owing (id:36535)

#### **Amenities**

Features Central island, Balcony

Parking Spaces 64

Parking Parkade

#### Interior

Appliances Refrigerator, Dishwasher, Range - Electric, Microwave, Hood Fan

Heating Baseboard heaters

Fireplace Yes
Fireplace Fuel Gas

Fireplace Type Unknown