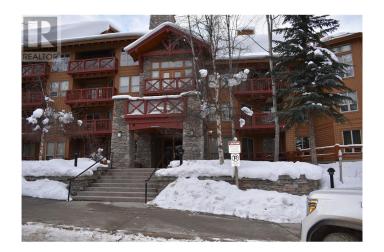

#### \$194,900

0 Bedroom, 1.00 Bathroom, 505 sqft Single Family on 1.00 Acres

Panorama, Panorama, British Columbia

This is a very welcoming Studio located in the building with the Panorama Springs pools, just pop down the stairs and you can be swimming. This is a fully furnished unit ready for your use. The bonus with this unit it has arguably the largest private balcony in any of the upper village condos. Please check all dimensions. GST Owing (id:36535)

#### **Amenities**

Features Central island, Balcony

Parking Spaces 64

Parking Parkade

#### Interior

Appliances Refrigerator, Dishwasher, Range - Electric, Microwave, Hood Fan

Heating Baseboard heaters

Fireplace Yes
Fireplace Fuel Gas

Fireplace Type Unknown